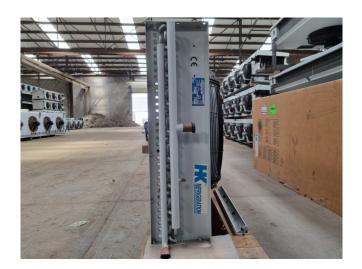

## Used HK Refrigeration H6 23 12/16P

New HK Refrigeration H6 23 12/16P drycooler. Complete with 2 Ziehl-Abegg FB063-NDK.4I.6S - 50 Hz - 0.19/0.09 kW - 390/270 RPM - diameter 630 mm and a total airflow of 5.800 m<sup>3</sup>/h. The current condenser will be converted into a drycooler and the appropriate flanges will be installed. The drycooler has a capacity of 38,2kW with a medium inlet temperature of 60°C and an outlet temperature of 40°C. \*All components of this used condensor will be tested on adequate functionality, leak free condition (electro engines), condensing block, bearings. Choosing HOSBV means buying with warranty. We perform an industrial cleaning, on demand, we can