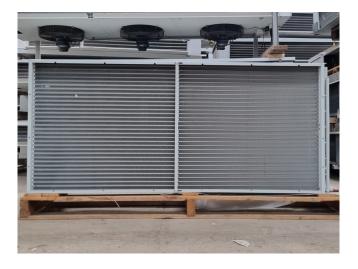

## Used HK Refrigeration H6 23 12/16P

New HK Refrigeration H6 23 12/16P drycooler. Complete with 2 Ziehl-Abegg FB063-NDK.4I.6S - 50 Hz - 0.19/0.09 kW - 390/270 RPM - diameter 630 mm and a total airflow of 5.800 m<sup>3</sup>/h. The current condenser will be converted into a drycooler and the appropriate flanges will be installed. The drycooler has a capacity of 38,2kW with a medium inlet temperature of 60°C and an outlet temperature of 40°C. \*All components of this used condensor will be tested on adequate functionality, leak free condition (electro engines), condensing block, bearings. Choosing HOSBV means buying with warranty. We perform an industrial cleaning, on demand, we can