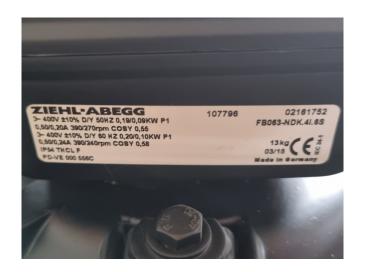

## Used HK Refrigeration H6 23 12/16P

New HK Refrigeration H6 23 12/16P drycooler. Complete with 2 Ziehl-Abegg FB063-NDK.4I.6S - 50 Hz - 0.19/0.09 kW - 390/270 RPM - diameter 630 mm and a total airflow of 5.800 m<sup>3</sup>/h. The current condenser will be converted into a drycooler and the appropriate flanges will be installed. The drycooler has a capacity of 38,2kW with a medium inlet temperature of 60°C and an outlet temperature of 40°C. \*All components of this used condensor will be tested on adequate functionality, leak free condition (electro engines), condensing block, bearings. Choosing HOSBV means buying with warranty. We perform an industrial cleaning, on demand, we can