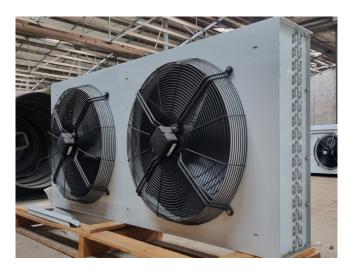

## Used HK Refrigeration H6 23 12/16P

New HK Refrigeration H6 23 12/16P drycooler. Complete with 2 Ziehl-Abegg FB063-NDK.4I.6S - 50 Hz - 0.19/0.09 kW - 390/270 RPM - diameter 630 mm and a total airflow of 5.800 m<sup>3</sup>/h. The current condenser will be converted into a drycooler and the appropriate flanges will be installed. The drycooler has a capacity of 38,2kW with a medium inlet temperature of 60°C and an outlet temperature of 40°C. \*All components of this used condensor will be tested on adequate functionality, leak free condition (electro engines), condensing block, bearings. Choosing HOSBV means buying with warranty. We perform an industrial cleaning, on demand, we can