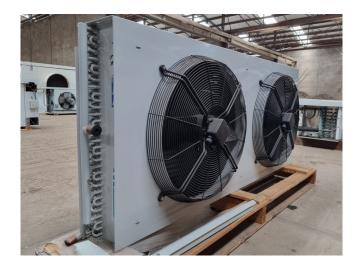

## Used HK Refrigeration H6 23 12/16P

New HK Refrigeration H6 23 12/16P drycooler. Complete with 2 Ziehl-Abegg FB063-NDK.4I.6S - 50 Hz - 0.19/0.09 kW - 390/270 RPM - diameter 630 mm and a total airflow of 5.800 m<sup>3</sup>/h. The current condenser will be converted into a drycooler and the appropriate flanges will be installed. The drycooler has a capacity of 38,2kW with a medium inlet temperature of 60°C and an outlet temperature of 40°C. \*All components of this used condensor will be tested on adequate functionality, leak free condition (electro engines), condensing block, bearings. Choosing HOSBV means buying with warranty. We perform an industrial cleaning, on demand, we can