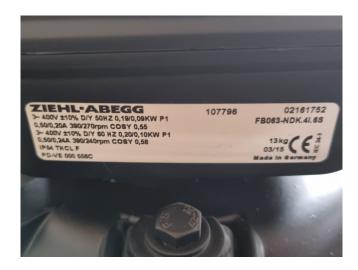

## Used HK Refrigeration H6 23 12/16P

New HK Refrigeration H6 23 12/16P drycooler. Complete with 2 Ziehl-Abegg FB063-NDK.4I.6S - 50 Hz - 0.19/0.09 kW - 390/270 RPM - diameter 630 mm and a total airflow of 5.800 m<sup>3</sup>/h. The current condenser will be converted into a drycooler and the appropriate flanges will be installed. The drycooler has a capacity of 38,2kW with a medium inlet temperature of 60°C and an outlet temperature of 40°C. \*All components of this used condensor will be tested on adequate functionality, leak free condition (electro engines), condensing block, bearings. Choosing HOSBV means buying with warranty. We perform an industrial cleaning, on demand, we can