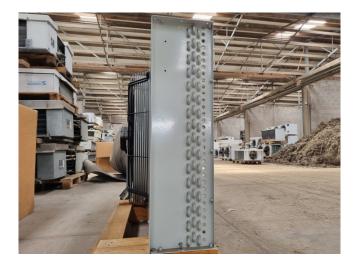

## HK Refrigeration H6 23 12/16P

### **Specifications**

| Brand            | HK Refrigeration         |
|------------------|--------------------------|
| Туре             | H6 23 12/16P             |
| Product type     | Drycooler                |
| kW               | 38,2*                    |
| Number of Fans   | 2                        |
| RPM of the Fans  | 390/270                  |
| Refrigerant      | Glycol                   |
| Air Flow in m³/h | 5.800                    |
| diameter fans Ø  | 630 mm                   |
| Surface (m2)     | 66,7                     |
| Tube volume      | 11,1 dm³                 |
| Sizes            | 3470x110x600 mm          |
|                  | (LxWxH)                  |
| Remarks          | *Capacity is based on a  |
|                  | medium inlet             |
|                  | temperature of 60°C and  |
|                  | an outlet temperature of |
|                  |                          |

## Used HK Refrigeration H6 23 12/16P

New HK Refrigeration H6 23 12/16P drycooler. Complete with 2 Ziehl-Abegg FB063-NDK.4I.6S - 50 Hz - 0.19/0.09 kW - 390/270 RPM - diameter 630 mm and a total airflow of 5.800 m<sup>3</sup>/h. The current condenser will be converted into a drycooler and the appropriate flanges will be installed. The drycooler has a capacity of 38,2kW with a medium inlet temperature of 60°C and an outlet temperature of 40°C. \*All components of this used condensor will be tested on adequate functionality, leak free condition (electro engines), condensing block, bearings. Choosing HOSBV means buying with warranty. We perform an industrial cleaning, on demand, we can