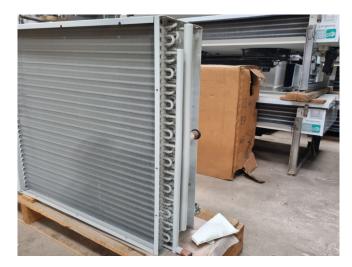

## HK Refrigeration H6 23 12/16P

### **Specifications**

| Brand            | HK Refrigeration         |
|------------------|--------------------------|
| Туре             | H6 23 12/16P             |
| Product type     | Drycooler                |
| kW               | 38,2*                    |
| Number of Fans   | 2                        |
| RPM of the Fans  | 390/270                  |
| Refrigerant      | Glycol                   |
| Air Flow in m³/h | 5.800                    |
| diameter fans Ø  | 630 mm                   |
| Surface (m2)     | 66,7                     |
| Tube volume      | 11,1 dm³                 |
| Sizes            | 3470x110x600 mm          |
|                  | (LxWxH)                  |
| Remarks          | *Capacity is based on a  |
|                  | medium inlet             |
|                  | temperature of 60°C and  |
|                  | an outlet temperature of |
|                  |                          |

## Used HK Refrigeration H6 23 12/16P

New HK Refrigeration H6 23 12/16P drycooler. Complete with 2 Ziehl-Abegg FB063-NDK.4I.6S - 50 Hz - 0.19/0.09 kW - 390/270 RPM - diameter 630 mm and a total airflow of 5.800 m<sup>3</sup>/h. The current condenser will be converted into a drycooler and the appropriate flanges will be installed. The drycooler has a capacity of 38,2kW with a medium inlet temperature of 60°C and an outlet temperature of 40°C. \*All components of this used condensor will be tested on adequate functionality, leak free condition (electro engines), condensing block, bearings. Choosing HOSBV means buying with warranty. We perform an industrial cleaning, on demand, we can