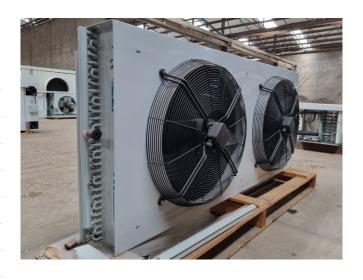

## Used HK Refrigeration H6 23 12/16P

New HK Refrigeration H6 23 12/16P drycooler. Complete with 2 Ziehl-Abegg FB063-NDK.4I.6S - 50 Hz - 0.19/0.09 kW - 390/270 RPM - diameter 630 mm and a total airflow of 5.800 m<sup>3</sup>/h. The current condenser will be converted into a drycooler and the appropriate flanges will be installed. The drycooler has a capacity of 38,2kW with a medium inlet temperature of 60°C and an outlet temperature of 40°C. \*All components of this used condensor will be tested on adequate functionality, leak free condition (electro engines), condensing block, bearings. Choosing HOSBV means buying with warranty. We perform an industrial cleaning, on demand, we can